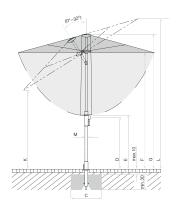

| Nominal size | Lateral<br>distance | Pole Ø | Area<br>covered | *Height<br>closed | *Crank<br>height | *Clear<br>headroom/<br>inclined | *Total<br>height /<br>inclined | Foundation | Minimum<br>weight for<br>base | max. wind<br>speed open<br>perm. |
|--------------|---------------------|--------|-----------------|-------------------|------------------|---------------------------------|--------------------------------|------------|-------------------------------|----------------------------------|
| cm           | cm                  | cm     | m²              | cm                | cm               | cm                              | cm                             | cm         | kg                            | km/h (wind force)                |
| A            | AS                  | М      | В               | E                 | D                | F/K                             | G/L                            | С          |                               |                                  |
| Ø 270        | 250                 | 4.5    | 5.2             | 100               | 90               | 205/130                         | 235/275                        | 50×50      | 40                            | 55 (7)                           |
| Ø 300        | 275                 | 4.5    | 6.4             | 90                | 90               | 205/120                         | 240/280                        | 60×60      | 40                            | 50 (7)                           |
| Ø 330        | 305                 | 4.5    | 7.7             | 75                | 90               | 205/115                         | 240/290                        | 60×60      | 55                            | 45 (6)                           |
| 240×240      | -                   | 4.5    | 5.8             | 70                | 90               | 205/135                         | 240/265                        | 50×50      | 40                            | 45 (6)                           |
| 210×150      | =                   | 4.5    | 3.2             | 105               | 90               | 205/160                         | 230/245                        | 50×50      | 30                            | 55 (7)                           |
| 250×200      | -                   | 4.5    | 5.0             | 80                | 90               | 205/150                         | 240/255                        | 50×50      | 40                            | 45 (6)                           |

 $<sup>^{\</sup>ast}$  With a lower pole with height adjustment: specified values +5 cm / -20 cm

The listed measures represent extrapolated average values that may be slightly different on the product ( $\pm$  2 %  $\pm$  5 cm).

Traditionally, the nominal dimension is calculated by doubling the rib length. For this reason, the nominal dimension can exceed the specified tolerance range.

Height dimensions are based on ground socket BT. These vary slightly depending on the type of base. Except for steel base minus 5 cm.

The max. wind speed limits as per our separate sheet apply only if the parasol canopy is in a horizontal position and if there is a fix ground anchorage. A base with the specified minimum weight is not sufficient.

 $In the presence of several parasols, the minimum distance between one parasol and another and between parasols and walls shall be 20 \, cm. \\$ 

Loose cover max. 10 cm, concrete thickness min. 30 cm (pay attention to frost depth), Guarantee water drainage