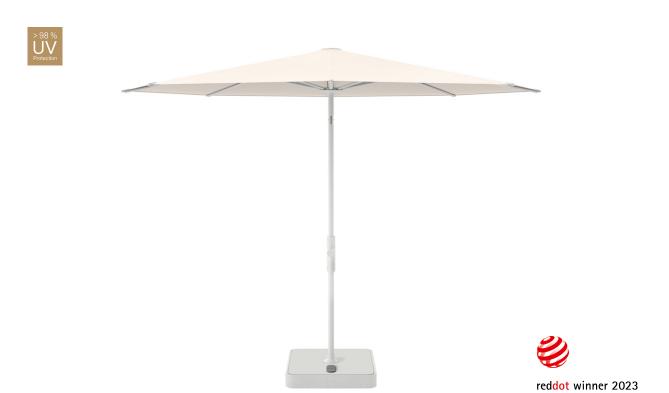

## **TWIST**

The ergonomically complete design purist

Function: internal support tube, all the operating functions at waist level: open/close using a crank, tilt to  $32^\circ$  using a rotary handle, for  $360^\circ$  rotation

using a clamping lever

Canopy self-tensing through flexible rib ends Frame roof: round, square, rectangular

Fabric corners reinforced with leather (Fabric Quality 5, 4)

Frame colour Matt white or anthracite powder-coated aluminium

**Canopy** Fabric Quality 5: polyacrylic, 300 g/m², UV protection > 98 %

Fabric Quality 4: polyester, 250 g/m², UV protection > 98 % Fabric Quality 2: polyester, 220 g/m², UV protection > 98 %,