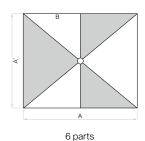

## Assortment

|            | Nominal size without flounce | Number of ribs | Order no.<br>Frame<br>matt white | Order no.<br>Frame<br>anthracite |
|------------|------------------------------|----------------|----------------------------------|----------------------------------|
|            | cm                           |                |                                  |                                  |
| $\bigcirc$ | Ø 270                        | 8 parts        | 207 00 270 161                   | 207 00 270 301                   |
| $\bigcirc$ | Ø 300                        | 8 parts        | 207 00 300 161                   | 207 00 300 301                   |
|            | Ø 330                        | 8 parts        | 207 00 330 161                   | 207 00 330 301                   |
|            | 240×240                      | 8 parts        | 207 00 241 161                   | 207 00 241 301                   |
|            | 210×150                      | 6 parts        | 207 00 212 161                   | 207 00 212 301                   |
|            | 250×200                      | 6 parts        | 207 00 252 161                   | 207 00 252 301                   |

Traditionally, the nominal dimension is calculated by doubling the rib length. For this reason, the nominal dimension can exceed the specified tolerance range.

Height dimensions are based on ground socket BT. These vary slightly depending on the type of base. Except for steel base minus 5 cm.