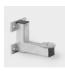

Traditionally, the nominal dimension is calculated by doubling the rib length. For this reason, the nominal dimension can exceed the specified tolerance range.

Height dimensions are based on ground socket BT. These vary slightly depending on the type of base. Except for steel base minus 5 cm.

Fabric corners reinforced with leather (Fabric Quality 5, 4)

Frame colour Matt white or anthracite powder-coated aluminium

**Canopy** Fabric Quality 5: polyacrylic, 300 g/m², UV protection > 98 %

Fabric Quality 4: polyester, 250 g/m², UV protection > 98 % Fabric Quality 2: polyester, 220 g/m², UV protection > 98 %,