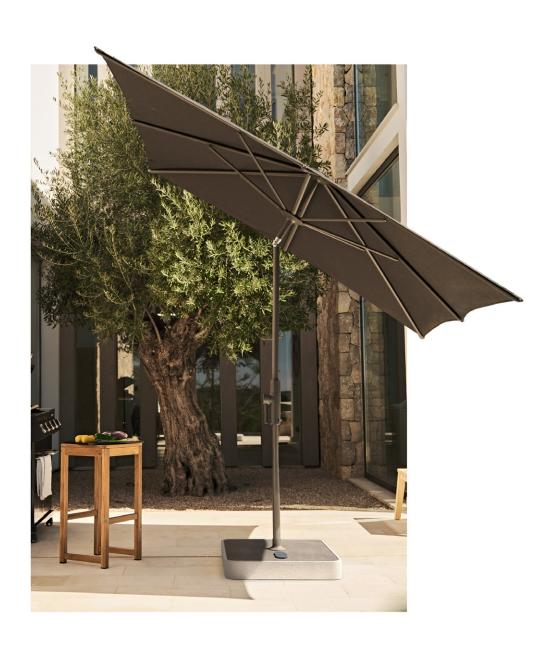

## NEW

## **TWIST**

The ergonomically complete design purist





## Assortment

|            | Nominal size without flounce | Number of ribs | Order no.<br>Frame<br>matt white | Order no.<br>Frame<br>anthracite |
|------------|------------------------------|----------------|----------------------------------|----------------------------------|
|            | cm                           |                |                                  |                                  |
| $\bigcirc$ | Ø 270                        | 8 parts        | 207 00 270 161                   | 207 00 270 301                   |
| $\bigcirc$ | Ø 300                        | 8 parts        | 207 00 300 161                   | 207 00 300 301                   |
|            | Ø 330                        | 8 parts        | 207 00 330 161                   | 207 00 330 301