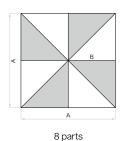

## Assortment

|            | Nominal size without flounce | Number of ribs | Order no.<br>Frame<br>matt white | Order no.<br>Frame<br>anthracite |
|------------|------------------------------|----------------|----------------------------------|----------------------------------|
|            | cm                           |                |                                  |                                  |
| $\bigcirc$ | Ø 270                        | 8 parts        | 207 00 270 161                   | 207 00 270 301                   |
| $\bigcirc$ | Ø 300                        | 8 parts        | 207 00 300 161                   | 207 00 300 301                   |
|            | Ø 330                        | 8 parts        | 207 00 330 161                   | 207 00 330 301                   |
|            | 240×240                      | 8 parts        | 207 00 241 161                   | 207 00 241 301                   |
|            | 210×150                      | 6 parts        | 207 00 212 161                   | 207 00 212 301                   |
|            | 250×200                      | 6 parts        | 207 00 252 161                   | 207 00 252 301                   |