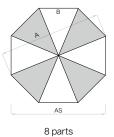

## Assortment

|            | Nominal size without flounce | Number of ribs | Order no.<br>Frame<br>matt white | Order no.<br>Frame<br>anthracite |
|------------|------------------------------|----------------|----------------------------------|----------------------------------|
|            | cm                           |                |                                  |                                  |
| $\bigcirc$ | Ø 270                        | 8 parts        | 207 00 270 161                   | 207 00 270 301                   |
| $\bigcirc$ | Ø 300                        | 8 parts        | 207 00 300 161                   | 207 00 300 301                   |
|            | Ø 330                        | 8 parts        | 207 00 330 161                   | 207 00 330 301                   |
|            | 240×240                      | 8 parts        | 207 00 241 161                   | 207 00 241 301                   |
|            | 210×150                      | 6 parts        | 207 00 212 161                   | 207 00 212 301                   |
|            | 250×200                      | 6 parts        | 207 00 252 161                   | 207 00 252 301                   |