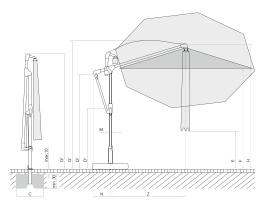

| Nominal<br>size | Lateral<br>distance | Mast Ø | Area<br>covered | Crank<br>height | Height<br>closed | Clear<br>headroom | Total<br>height | Height<br>open | Overhang<br>at the<br>back | Length of<br>free-arm | Foundatio | n Minimum<br>weight for<br>base | max. wind<br>speed open<br>perm. |
|-----------------|---------------------|--------|-----------------|-----------------|------------------|-------------------|-----------------|----------------|----------------------------|-----------------------|-----------|---------------------------------|----------------------------------|
| cm              | cm                  | cm     | m <sup>2</sup>  | cm              | cm               | cm                | cm              | cm             | cm                         | cm                    | cm        | kg                              | km/h (wind force)                |
| A               | AS                  | М      | В               | $D^1/D^2$       | E                | F                 | $G^1/G^2$       | н              | N                          | Z                     | С         |                                 |                                  |
| Ø 300           | 276                 | 5.5    | 6.4             | 125/195         | 75               | 205               | 265/245         | 255            | 35                         | 160                   | 60×60     | 90                              | 35 (5)                           |
| Ø 330           | 305                 | 5.5    | 7.7             | 125/195         | 60               | 205               | 265/245         | 255            | 35                         | 160                   | 60×60     | 90                              | 30 (5)                           |
| 270×270         | -                   | 5.5    | 7.3             | 125/195         | 35               | 205               | 265/245         | 255            | 35                         | 160                   | 60×60     | 90                              | 30 (5)                           |
| 300×240         | -                   | 5.5    | 7.2             | 125/195         | 35               | 205               | 265/245         | 255            | 35                         | 160                   | 60×60     | 90                              | 35 (5)                           |

The listed measures represent extrapolated average values that may be slightly different on the product ( $\pm 2\% \pm 5$  cm).

The measures of the height are determined by the PX ground socket. If one of the offered bases is used, these measures change only slightly.

With the base variant these vary slightly. With the variants with the ground sockets M4 and mounting plate M4/M8, the stated height dimensions vary by 12–13 cm.

The max. wind speed limits as per our separate sheet apply only if the parasol canopy is in a horizontal position and if there is a fix ground anchorage. A base with the specified minimum weight is not sufficient.

In the presence of several parasols, the minimum distance between one parasol and another and between parasols and walls shall be 20 cm.

Absolutely

8 parts

Loose cover max. 10 cm, concrete thickness min. 30 cm (pay attention to frost depth), Guarantee water drainage