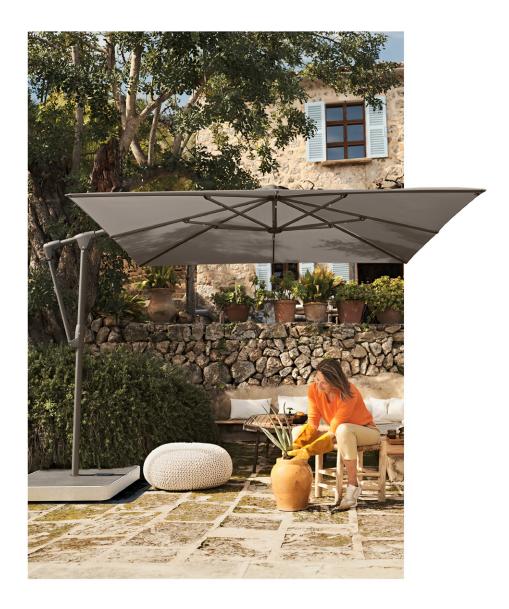

## SUNWING<sup>®</sup> Casa The handy all-round parasol





## Assortment

|            | Nominal size<br>without flounce | Number of<br>ribs | Order no.<br>Frame<br>anodised natural | Order no.<br>Frame<br>anthracite |
|------------|---------------------------------|-------------------|----------------------------------------|----------------------------------|
|            | cm                              |                   |                                        |                                  |
| $\frown$   | Ø 300                           | 8 parts           | 056 00 300 171                         | 056 00 300 301                   |
| $\bigcirc$ | Ø 330                           | 8 parts           | 056 00 330 171                         | 056 00 330 301                   |
|            | 270×270                         | 8 parts