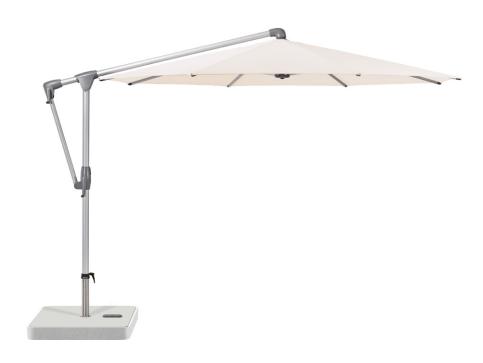

## SUNWING<sup>®</sup> Casa The handy all-round parasol

| Nominal<br>size | Lateral<br>distance | Mast Ø | Area<br>covered | Crank<br>height | Height<br>closed | Clear<br>headroom | Total<br>height | Height<br>open | Overhang<br>at the<br>back | Length of<br>free-arm | Foundatio | n Minimum<br>weight for<br>base | max. wind<br>speed open<br>perm. |
|-----------------|---------------------|--------|-----------------|-----------------|------------------|-------------------|-----------------|----------------|----------------------------|-----------------------|-----------|---------------------------------|----------------------------------|
| cm              | cm                  | cm     | m <sup>2</sup>  | cm              | cm               | cm                | cm              | cm             | cm                         | cm                    | cm        | kg                              | km/h (wind force)                |
| A               | AS                  | М      | В               | $D^1/D^2$       | E                | F                 | $G^1/G^2$       | н              | N                          | Z                     | С         |                                 |                                  |
| Ø 300           | 276                 | 5.5    | 6.4             | 125/195         | 75               | 205               | 265/245         | 255            | 35                         | 160                   | 60×60     | 90                              | 35 (5)                           |
| Ø 330           | 305                 | 5.5    | 7.7             | 125/195         | 60               | 205               | 265/245         | 255            | 35                         | 160                   | 60×60     | 90                              | 30 (5)                           |
| 270×270         | -                   | 5.5    | 7.3             | 125/195         | 35               | 205               | 265/245         | 255            | 35                         | 160                   | 60×60     | 90                              | 30 (5)                           |
| 300×240         | -                   | 5.5    | 7.2             | 125/195         | 35               | 205               | 265/245         | 255            | 35                         | 160                   | 60×60     | 90                              | 35 (5)                           |