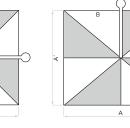

## Assortment

|            | Nominal size<br>without flounce | Number of<br>ribs | Order no.<br>Frame<br>anodised natural | Order no.<br>Frame<br>anthracite |
|------------|---------------------------------|-------------------|----------------------------------------|----------------------------------|
|            | cm                              |                   |                                        |                                  |
| $\frown$   | Ø 300                           | 8 parts           | 056 00 300 171                         | 056 00 300 301                   |
| $\bigcirc$ | Ø 330                           | 8 parts           | 056 00 330 171                         | 056 00 330 301                   |
|            | 270×270                         | 8 parts           | 056 00 271 171                         | 056 00 271 301                   |
| $\square$  | 300×240                         | 8 parts           | 056 00 302 171                         | 056 00 302 301                   |