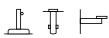

| Nominal<br>size | Lateral<br>distance | Mast Ø | Area<br>covered | Crank<br>height | Height<br>closed | Clear<br>headroom | Total<br>height | Height<br>open | Overhang<br>at the<br>back | Length of<br>free-arm | Foundatio | n Minimum<br>weight for<br>base | max. wind<br>speed open<br>perm. |
|-----------------|---------------------|--------|-----------------|-----------------|------------------|-------------------|-----------------|----------------|----------------------------|-----------------------|-----------|---------------------------------|----------------------------------|
| cm              | cm                  | cm     | m <sup>2</sup>  | cm              | cm               | cm                | cm              | cm             | cm                         | cm                    | cm        | kg                              | km/h (wind force)                |
| A               | AS                  | М      | В               | $D^1/D^2$       | E                | F                 | $G^1/G^2$       | н              | N                          | Z                     | С         |                                 |                                  |
| Ø 300           | 276                 | 5.5    | 6.4             | 125/195         | 75               | 205               | 265/245         | 255            | 35                         | 160                   | 60×60     | 90                              | 35 (5)                           |
| Ø 330           | 305                 | 5.5    | 7.7             | 125/195         | 60               | 205               | 265/245         | 255            | 35                         | 160                   | 60×60     | 90                              | 30 (5)                           |
| 270×270         | -                   | 5.5    | 7.3             | 125/195         | 35               | 205               | 265/245         | 255            | 35                         | 160                   | 60×60     | 90                              | 30 (5)                           |
| 300×240         | -                   | 5.5    | 7.2             | 125/195         | 35               | 205               | 265/245         | 255            | 35                         | 160                   | 60×60     | 90                              | 35 (5)                           |

The listed measures represent extrapolated average values that may be slightly different on the product ( $\pm 2\% \pm 5$  cm).

The measures of the height are determined by the PX ground socket. If one of the offered bases is used, these measures change only slightly.

With the base variant these vary slightly. With the variants with the ground sockets M4 and mounting plate M4/M8, the stated height dimensions vary by 12–13 cm.

The max. wind speed limits as per our separate sheet apply only if the parasol canopy is in a horizontal position and if there is a fix ground anchorage. A base with the specified minimum weight is not sufficient.