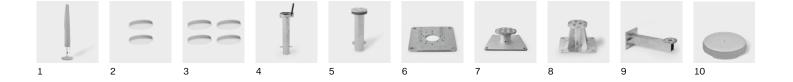

Order no.

|   | Accessories                                                                              | Absolutely<br>necessary | Order no.      |
|---|------------------------------------------------------------------------------------------|-------------------------|----------------|
|   | Protective cover made of coated, tear-resistant polyester fabric                         |                         |                |
| 1 | Protective cover with zip and rod                                                        |                         | 350 01 609 702 |
|   | 5 pieces, protective cover with zip and rod                                              |                         | 350 01 609 703 |
|   | Electrical accessories                                                                   |                         |                |
| 2 | OSYRION Spot LED battery-powered light, set of 2, with remote control, including charger |                         | 350 01 563 000 |
| 3 | OSYRION Spot LED battery-powered light, set of 4, with remote control, including charger |                         | 350 01 563 100 |