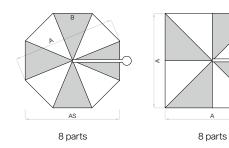

## Assortment

|            | Nominal size<br>without flounce | Number of<br>ribs | Order no.<br>Frame<br>anodised natural | Order no.<br>Frame<br>anthracite |
|------------|---------------------------------|-------------------|----------------------------------------|----------------------------------|
|            | cm                              |                   |                                        |                                  |
| $\frown$   | Ø 300                           | 8 parts           | 056 00 300 171                         | 056 00 300 301                   |
| $\bigcirc$ | Ø 330                           | 8 parts           | 056 00 330 171                         | 056 00 330 301                   |
|            | 270×270                         | 8 parts           | 056 00 271 171                         | 056 00 271 301                   |
| $\square$  | 300×240                         | 8 parts           | 056 00 302 171                         | 056 00 302 301                   |