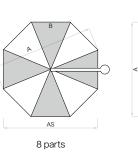

## Assortment

| Nominal size<br>without flounce | Number of<br>ribs | Order no.<br>Frame<br>anodised natural | Order no.<br>Frame<br>anthracite |
|---------------------------------|-------------------|----------------------------------------|----------------------------------|
| cm                              |                   |                                        |                                  |
| Ø 350                           | 8 parts           | 085 00 350 171                         | 085 00 350 301                   |
| Ø 400                           | 8 parts           | 085 00 400 171                         | 085 00 400 301                   |
| 300×300                         | 8 parts           | 085 00 310 171                         | 085 00 310 301                   |
| 350×350                         | 8 parts           | 085 00 351 171                         | 085 00 351 301                   |
|                                 |                   |                                        |                                  |
| 400×300                         | 8 parts           | 085 00 402 171                         | 085 00 402 301                   |