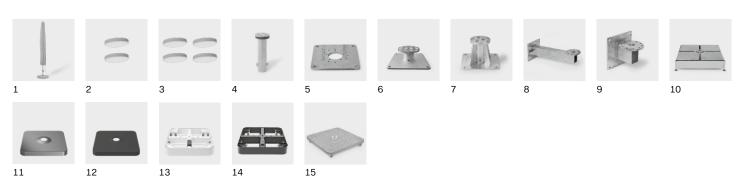

|           | T IXALIOLIS                                                                                                                                                                                                                                                                                                                                                                                                                                                                                                                                                                                                                                                                                                                                                                                                                                                                                                                                                                                                                                                                                                                                                                                                                                                                                                                                                   | Absolutely<br>necessary                                                                                                | Order no.                                                                                                                                                                       |
|-----------|---------------------------------------------------------------------------------------------------------------------------------------------------------------------------------------------------------------------------------------------------------------------------------------------------------------------------------------------------------------------------------------------------------------------------------------------------------------------------------------------------------------------------------------------------------------------------------------------------------------------------------------------------------------------------------------------------------------------------------------------------------------------------------------------------------------------------------------------------------------------------------------------------------------------------------------------------------------------------------------------------------------------------------------------------------------------------------------------------------------------------------------------------------------------------------------------------------------------------------------------------------------------------------------------------------------------------------------------------------------|------------------------------------------------------------------------------------------------------------------------|---------------------------------------------------------------------------------------------------------------------------------------------------------------------------------|
|           | Ground sockets                                                                                                                                                                                                                                                                                                                                                                                                                                                                                                                                                                                                                                                                                                                                                                                                                                                                                                                                                                                                                                                                                                                                                                                                                                                                                                                                                |                                                                                                                        | 350 01 226 510                                                                                                                                                                  |
| 4         | Ground socket M4, hot-dip galvanised steel                                                                                                                                                                                                                                                                                                                                                                                                                                                                                                                                                                                                                                                                                                                                                                                                                                                                                                                                                                                                                                                                                                                                                                                                                                                                                                                    |                                                                                                                        | 330 01 220 310                                                                                                                                                                  |
|           | Mounting plates                                                                                                                                                                                                                                                                                                                                                                                                                                                                                                                                                                                                                                                                                                                                                                                                                                                                                                                                                                                                                                                                                                                                                                                                                                                                                                                                               |                                                                                                                        |                                                                                                                                                                                 |
| 5<br>6    | Mounting plate M4 / M8, 30 × 30 × 1.5 cm, hot-dip galvanised steel<br>Mounting plate M4 special, for installation height 50–149 mm, hot-dip galvanised steel                                                                                                                                                                                                                                                                                                                                                                                                                                                                                                                                                                                                                                                                                                                                                                                                                                                                                                                                                                                                                                                                                                                                                                                                  |                                                                                                                        | 350 01 226 921<br>350 01 226 932                                                                                                                                                |
| 0         |                                                                                                                                                                                                                                                                                                                                                                                                                                                                                                                                                                                                                                                                                                                                                                                                                                                                                                                                                                                                                                                                                                                                                                                                                                                                                                                                                               |                                                                                                                        | 00001220002                                                                                                                                                                     |
| 7         | Mounting plate M4 special, for installation height 150–350 mm, hot-dip galvanised steel                                                                                                                                                                                                                                                                                                                                                                                                                                                                                                                                                                                                                                                                                                                                                                                                                                                                                                                                                                                                                                                                                                                                                                                                                                                                       |                                                                                                                        | 350 01 226 930                                                                                                                                                                  |
|           | Mounting plate M4 for isolated grounds, installation height made to measure,<br>high-grade steel 1.4301/304                                                                                                                                                                                                                                                                                                                                                                                                                                                                                                                                                                                                                                                                                                                                                                                                                                                                                                                                                                                                                                                                                                                                                                                                                                                   |                                                                                                                        | 350 01 229 730                                                                                                                                                                  |
|           | Wall consoles                                                                                                                                                                                                                                                                                                                                                                                                                                                                                                                                                                                                                                                                                                                                                                                                                                                                                                                                                                                                                                                                                                                                                                                                                                                                                                                                                 |                                                                                                                        |                                                                                                                                                                                 |
| 8         | Wall console M4, extension 480 mm, hot-dip galvanised steel                                                                                                                                                                                                                                                                                                                                                                                                                                                                                                                                                                                                                                                                                                                                                                                                                                                                                                                                                                                                                                                                                                                                                                                                                                                                                                   |                                                                                                                        | 350 01 229 405                                                                                                                                                                  |
| 9         | Wall console M4, extension 100 mm, hot-dip galvanised steel                                                                                                                                                                                                                                                                                                                                                                                                                                                                                                                                                                                                                                                                                                                                                                                                                                                                                                                                                                                                                                                                                                                                                                                                                                                                                                   |                                                                                                                        | 350 01 229 410                                                                                                                                                                  |
|           | Bases                                                                                                                                                                                                                                                                                                                                                                                                                                                                                                                                                                                                                                                                                                                                                                                                                                                                                                                                                                                                                                                                                                                                                                                                                                                                                                                                                         |                                                                                                                        |                                                                                                                                                                                 |
| 10        | Base frame M4, 120 kg, (for 8 plates 40×40×4 cm), 91×91×11.5–15.5 cm,<br>hot-dip galvanised steel, adjustable and levellable (price without plates)                                                                                                                                                                                                                                                                                                                                                                                                                                                                                                                                                                                                                                                                                                                                                                                                                                                                                                                                                                                                                                                                                                                                                                                                           |                                                                                                                        | 350 01 108 235                                                                                                                                                                  |
|           | Slab set, 8 pieces, 40×40×4 cm, (approx. 110 kg), concrete                                                                                                                                                                                                                                                                                                                                                                                                                                                                                                                                                                                                                                                                                                                                                                                                                                                                                                                                                                                                                                                                                                                                                                                                                                                                                                    |                                                                                                                        | 350 01 226 908                                                                                                                                                                  |
|           | Slab set, 8 pieces, 40×40×4cm, (approx. 115 kg), 4 pieces concrete,<br>4 pieces in granite-look                                                                                                                                                                                                                                                                                                                                                                                                                                                                                                                                                                                                                                                                                                                                                                                                                                                                                                                                                                                                                                                                                                                                                                                                                                                               |                                                                                                                        | 350 01 226 909                                                                                                                                                                  |
| 11        | Cover for M4 base 120 kg, 96×96×11.5 cm, plastic ABS coated,<br>anodised aluminium look                                                                                                                                                                                                                                                                                                                                                                                                                                                                                                                                                                                                                                                                                                                                                                                                                                                                                                                                                                                                                                                                                                                                                                                                                                                                       |                                                                                                                        | 350 01 100 617                                                                                                                                                                  |
| 12        | Cover for M4 base 120 kg, 96×96×11.5 cm, plastic ABS coated, anthracite                                                                                                                                                                                                                                                                                                                                                                                                                                                                                                                                                                                                                                                                                                                                                                                                                                                                                                                                                                                                                                                                                                                                                                                                                                                                                       |                                                                                                                        | 350 01 100 630                                                                                                                                                                  |
| 10        | Base frame M4, 180 kg, (for 12 plates 40×40×4 cm), 91×91×15.5–19.5 cm,<br>hot-dip galvanised steel, adjustable and levellable (price without plates)                                                                                                                                                                                                                                                                                                                                                                                                                                                                                                                                                                                                                                                                                                                                                                                                                                                                                                                                                                                                                                                                                                                                                                                                          |                                                                                                                        | 350 01 108 335                                                                                                                                                                  |
|           | Slab set, 12 pieces, 40×40×4cm, (approx. 165 kg), concrete                                                                                                                                                                                                                                                                                                                                                                                                                                                                                                                                                                                                                                                                                                                                                                                                                                                                                                                                                                                                                                                                                                                                                                                                                                                                                                    |                                                                                                                        | 350 01 226 907                                                                                                                                                                  |
|           | Slab set, 12 pieces, 40×40×4 cm, (approx. 170 kg), 8 pieces concrete,<br>4 pieces in granite-look                                                                                                                                                                                                                                                                                                                                                                                                                                                                                                                                                                                                                                                                                                                                                                                                                                                                                                                                                                                                                                                                                                                                                                                                                                                             |                                                                                                                        | 350 01 226 906                                                                                                                                                                  |
| 11        | Cover for M4 base 180 kg, 96×96×15 cm, plastic ABS coated, anodised aluminium look                                                                                                                                                                                                                                                                                                                                                                                                                                                                                                                                                                                                                                                                                                                                                                                                                                                                                                                                                                                                                                                                                                                                                                                                                                                                            |                                                                                                                        | 350 01 100 717                                                                                                                                                                  |
| 12        | Cover for M4 base 180 kg, 96×96×15 cm, plastic ABS coated, anthracite                                                                                                                                                                                                                                                                                                                                                                                                                                                                                                                                                                                                                                                                                                                                                                                                                                                                                                                                                                                                                                                                                                                                                                                                                                                                                         |                                                                                                                        | 350 01 100 730                                                                                                                                                                  |
|           | <sup>3,6</sup> Set of castors for base M4 120 kg / 180 kg, (maximum weight 240 kg),<br>Ø 5 cm, H = 5.5 cm, galvanised steel                                                                                                                                                                                                                                                                                                                                                                                                                                                                                                                                                                                                                                                                                                                                                                                                                                                                                                                                                                                                                                                                                                                                                                                                                                   |                                                                                                                        | 350 01 100 500                                                                                                                                                                  |
|           |                                                                                                                                                                                                                                                                                                                                                                                                                                                                                                                                                                                                                                                                                                                                                                                                                                                                                                                                                                                                                                                                                                                                                                                                                                                                                                                                                               |                                                                                                                        |                                                                                                                                                                                 |
|           | Bases with castors                                                                                                                                                                                                                                                                                                                                                                                                                                                                                                                                                                                                                                                                                                                                                                                                                                                                                                                                                                                                                                                                                                                                                                                                                                                                                                                                            |                                                                                                                        |                                                                                                                                                                                 |
| 13        | $^{\rm s}$ Base frame with castors M4, 120 kg, 80 × 80 × 14.6 cm, hot-dip galvanised steel,                                                                                                                                                                                                                                                                                                                                                                                                                                                                                                                                                                                                                                                                                                                                                                                                                                                                                                                                                                                                                                                                                                                                                                                                                                                                   | Weight Set +<br>Decorative plate                                                                                       | 350 01 113 610                                                                                                                                                                  |
|           | <ul> <li><sup>3</sup> Base frame with castors M4, 120 kg, 80 × 80 × 14.6 cm, hot-dip galvanised steel, white RAL 9016, frame approx. 30 kg (without decorative plate)</li> <li><sup>3</sup> Base frame with castors M4, 120 kg, 80 × 80 × 14.6 cm, hot-dip galvanised steel, anthracite RAL 7016, frame</li> </ul>                                                                                                                                                                                                                                                                                                                                                                                                                                                                                                                                                                                                                                                                                                                                                                                                                                                                                                                                                                                                                                            | •                                                                                                                      | 350 01 113 610<br>350 01 113 620                                                                                                                                                |
|           | <ul> <li><sup>3</sup> Base frame with castors M4, 120 kg, 80 × 80 × 14.6 cm, hot-dip galvanised steel, white RAL 9016, frame approx. 30 kg (without decorative plate)</li> <li><sup>3</sup> Base frame with castors M4, 120 kg, 80 × 80 × 14.6 cm, hot-dip galvanised steel, anthracite RAL 7016, frame</li> </ul>                                                                                                                                                                                                                                                                                                                                                                                                                                                                                                                                                                                                                                                                                                                                                                                                                                                                                                                                                                                                                                            | Decorative plate<br>Weight Set +                                                                                       |                                                                                                                                                                                 |
|           | <ul> <li><sup>a</sup> Base frame with castors M4, 120 kg, 80 × 80 × 14.6 cm, hot-dip galvanised steel, white RAL 9016, frame approx. 30 kg (without decorative plate)</li> <li><sup>a</sup> Base frame with castors M4, 120 kg, 80 × 80 × 14.6 cm, hot-dip galvanised steel, anthracite RAL 7016, frame approx. 30 kg (without decorative plate)</li> <li>Weight Set for base with castors M4, 120 kg, 4 pieces, concrete,</li> </ul>                                                                                                                                                                                                                                                                                                                                                                                                                                                                                                                                                                                                                                                                                                                                                                                                                                                                                                                         | Decorative plate<br>Weight Set +                                                                                       | 350 01 113 620                                                                                                                                                                  |
|           | <ul> <li><sup>a</sup> Base frame with castors M4, 120 kg, 80 × 80 × 14.6 cm, hot-dip galvanised steel, white RAL 9016, frame approx. 30 kg (without decorative plate)</li> <li><sup>a</sup> Base frame with castors M4, 120 kg, 80 × 80 × 14.6 cm, hot-dip galvanised steel, anthracite RAL 7016, frame approx. 30 kg (without decorative plate)</li> <li>Weight Set for base with castors M4, 120 kg, 4 pieces, concrete, (Weight Set approx. 90 kg)</li> <li>Decorative plate in grey white RAL 9002 for base with castors M4, 120 kg,</li> </ul>                                                                                                                                                                                                                                                                                                                                                                                                                                                                                                                                                                                                                                                                                                                                                                                                           | Decorative plate<br>Weight Set +                                                                                       | 350 01 113 620<br>350 01 110 500                                                                                                                                                |
| <u>14</u> | <ul> <li><sup>a</sup> Base frame with castors M4, 120 kg, 80 × 80 × 14.6 cm, hot-dip galvanised steel, white RAL 9016, frame approx. 30 kg (without decorative plate)</li> <li><sup>a</sup> Base frame with castors M4, 120 kg, 80 × 80 × 14.6 cm, hot-dip galvanised steel, anthracite RAL 7016, frame approx. 30 kg (without decorative plate)</li> <li>Weight Set for base with castors M4, 120 kg, 4 pieces, concrete, (Weight Set approx. 90 kg)</li> <li>Decorative plate in grey white RAL 9002 for base with castors M4, 120 kg, aluminium composite</li> <li>Decorative plate in anthracite RAL 7016 for base with castors M4, 120 kg, aluminium composite</li> <li><sup>a</sup> Natural granite base M4, 120 kg, 90 × 90 × 17 cm, natural stone, with castors</li> </ul>                                                                                                                                                                                                                                                                                                                                                                                                                                                                                                                                                                            | Decorative plate<br>Weight Set +                                                                                       | 350 01 113 620<br>350 01 110 500<br>350 01 113 710                                                                                                                              |
| <u>14</u> | <ul> <li><sup>a</sup> Base frame with castors M4, 120 kg, 80 × 80 × 14.6 cm, hot-dip galvanised steel, white RAL 9016, frame approx. 30 kg (without decorative plate)</li> <li><sup>a</sup> Base frame with castors M4, 120 kg, 80 × 80 × 14.6 cm, hot-dip galvanised steel, anthracite RAL 7016, frame approx. 30 kg (without decorative plate)</li> <li>Weight Set for base with castors M4, 120 kg, 4 pieces, concrete, (Weight Set approx. 90 kg)</li> <li>Decorative plate in grey white RAL 9002 for base with castors M4, 120 kg, aluminium composite</li> <li>Decorative plate in anthracite RAL 7016 for base with castors M4, 120 kg, aluminium composite</li> <li><sup>a</sup> Natural granite base M4, 120 kg, 90×90×17 cm, natural stone, with castors</li> </ul>                                                                                                                                                                                                                                                                                                                                                                                                                                                                                                                                                                                | Decorative plate<br>Weight Set +                                                                                       | 350 01 113 620<br>350 01 110 500<br>350 01 113 710<br>350 01 113 720                                                                                                            |
| <u>14</u> | <ul> <li><sup>a</sup> Base frame with castors M4, 120 kg, 80 × 80 × 14.6 cm, hot-dip galvanised steel, white RAL 9016, frame approx. 30 kg (without decorative plate)</li> <li><sup>a</sup> Base frame with castors M4, 120 kg, 80 × 80 × 14.6 cm, hot-dip galvanised steel, anthracite RAL 7016, frame approx. 30 kg (without decorative plate)</li> <li>Weight Set for base with castors M4, 120 kg, 4 pieces, concrete, (Weight Set approx. 90 kg)</li> <li>Decorative plate in grey white RAL 9002 for base with castors M4, 120 kg, aluminium composite</li> <li>Decorative plate in anthracite RAL 7016 for base with castors M4, 120 kg, aluminium composite</li> <li><sup>a</sup> Natural granite base M4, 120 kg, 90 × 90 × 17 cm, natural stone, with castors</li> </ul>                                                                                                                                                                                                                                                                                                                                                                                                                                                                                                                                                                            | Decorative plate<br>Weight Set +<br>Decorative plate                                                                   | 350 01 113 620<br>350 01 110 500<br>350 01 113 710<br>350 01 113 720<br>350 01 109 475                                                                                          |
| 14<br>    | <ul> <li><sup>a</sup> Base frame with castors M4, 120 kg, 80 × 80 × 14.6 cm, hot-dip galvanised steel, white RAL 9016, frame approx. 30 kg (without decorative plate)</li> <li><sup>a</sup> Base frame with castors M4, 120 kg, 80 × 80 × 14.6 cm, hot-dip galvanised steel, anthracite RAL 7016, frame approx. 30 kg (without decorative plate)</li> <li>Weight Set for base with castors M4, 120 kg, 4 pieces, concrete, (Weight Set approx. 90 kg)</li> <li>Decorative plate in grey white RAL 9002 for base with castors M4, 120 kg, aluminium composite</li> <li>Decorative plate in anthracite RAL 7016 for base with castors M4, 120 kg, aluminium composite</li> <li><sup>a</sup> Natural granite base M4, 120 kg, 90 × 90 × 17 cm, natural stone, with castors</li> <li><sup>1a</sup> Base frame with castors M4, 150 kg, 80 × 80 × 14 cm, hot-dip galvanised steel</li> <li><sup>a</sup> Cast concrete decor weights set, 4 pieces 25101104500 (approx. 125 kg) for 350 01 103 000</li> <li><sup>a</sup> Base frame with castors M4, 180 kg, 94 × 94 × 14.6 cm, hot-dip galvanised steel, white RAL 9016, frame approx.</li> </ul>                                                                                                                                                                                                                  | Decorative plate<br>Weight Set +<br>Decorative plate                                                                   | 350 01 113 620         350 01 110 500         350 01 113 710         350 01 113 720         350 01 109 475         350 01 103 000                                               |
| 14        | <ul> <li><sup>a</sup> Base frame with castors M4, 120 kg, 80 × 80 × 14.6 cm, hot-dip galvanised steel, white RAL 9016, frame approx. 30 kg (without decorative plate)</li> <li><sup>a</sup> Base frame with castors M4, 120 kg, 80 × 80 × 14.6 cm, hot-dip galvanised steel, anthracite RAL 7016, frame approx. 30 kg (without decorative plate)</li> <li>Weight Set for base with castors M4, 120 kg, 4 pieces, concrete, (Weight Set approx. 90 kg)</li> <li>Decorative plate in grey white RAL 9002 for base with castors M4, 120 kg, aluminium composite</li> <li>Decorative plate in anthracite RAL 7016 for base with castors M4, 120 kg, aluminium composite</li> <li><sup>a</sup> Natural granite base M4, 120 kg, 90 × 90 × 17 cm, natural stone, with castors</li> <li><sup>a</sup> Natural granite base M4, 150 kg, 80 × 80 × 14 cm, hot-dip galvanised steel</li> <li><sup>a</sup> Cast concrete decor weights set, 4 pieces 25101104500 (approx. 125 kg) for 350 01 103 000</li> <li><sup>a</sup> Base frame with castors M4, 180 kg, 94 × 94 × 14.6 cm, hot-dip galvanised steel, white RAL 9016, frame approx. 30 kg (without decorative plate)</li> </ul>                                                                                                                                                                                     | Decorative plate<br>Weight Set +<br>Decorative plate<br>Weight Set<br>Weight Set +                                     | 350 01 113 620<br>350 01 110 500<br>350 01 113 710<br>350 01 113 720<br>350 01 109 475<br>350 01 103 000<br>350 01 103 100                                                      |
| 14<br>    | <ul> <li><sup>a</sup> Base frame with castors M4, 120 kg, 80 × 80 × 14.6 cm, hot-dip galvanised steel, white RAL 9016, frame approx. 30 kg (without decorative plate)</li> <li><sup>a</sup> Base frame with castors M4, 120 kg, 80 × 80 × 14.6 cm, hot-dip galvanised steel, anthracite RAL 7016, frame approx. 30 kg (without decorative plate)</li> <li>Weight Set for base with castors M4, 120 kg, 4 pieces, concrete, (Weight Set approx. 90 kg)</li> <li>Decorative plate in grey white RAL 9002 for base with castors M4, 120 kg, aluminium composite</li> <li>Decorative plate in anthracite RAL 7016 for base with castors M4, 120 kg, aluminium composite</li> <li><sup>a</sup> Natural granite base M4, 120 kg, 90 × 90 × 17 cm, natural stone, with castors</li> <li><sup>a</sup> Natural granite base M4, 150 kg, 80 × 80 × 14 cm, hot-dip galvanised steel</li> <li><sup>a</sup> Cast concrete decor weights set, 4 pieces 25101104500 (approx. 125 kg) for 350 01 103 000</li> <li><sup>a</sup> Base frame with castors M4, 180 kg, 94 × 94 × 14.6 cm, hot-dip galvanised steel, white RAL 9016, frame approx. 30 kg (without decorative plate)</li> </ul>                                                                                                                                                                                     | Decorative plate<br>Weight Set +<br>Decorative plate<br>Weight Set<br>Weight Set +<br>Decorative plate<br>Weight Set + | 350 01 113 620         350 01 110 500         350 01 113 710         350 01 113 720         350 01 109 475         350 01 103 000         350 01 103 100         350 01 113 810 |
| 14        | <ul> <li><sup>a</sup> Base frame with castors M4, 120 kg, 80 × 80 × 14.6 cm, hot-dip galvanised steel, white RAL 9016, frame approx. 30 kg (without decorative plate)</li> <li><sup>a</sup> Base frame with castors M4, 120 kg, 80 × 80 × 14.6 cm, hot-dip galvanised steel, anthracite RAL 7016, frame approx. 30 kg (without decorative plate)</li> <li>Weight Set for base with castors M4, 120 kg, 4 pieces, concrete, (Weight Set approx. 90 kg)</li> <li>Decorative plate in grey white RAL 9002 for base with castors M4, 120 kg, aluminium composite</li> <li>Decorative plate in anthracite RAL 7016 for base with castors M4, 120 kg, aluminium composite</li> <li><sup>a</sup> Natural granite base M4, 120 kg, 90 × 90 × 17 cm, natural stone, with castors</li> <li><sup>1.3</sup> Base frame with castors M4, 150 kg, 80 × 80 × 14.6 cm, hot-dip galvanised steel</li> <li><sup>1.4</sup> Cast concrete decor weights set, 4 pieces 25101104500 (approx. 125 kg) for 350 01 103 000</li> <li><sup>a</sup> Base frame with castors M4, 180 kg, 94 × 94 × 14.6 cm, hot-dip galvanised steel, white RAL 9016, frame approx. 30 kg (without decorative plate)</li> <li><sup>b</sup> Base frame with castors M4, 180 kg, 94 × 94 × 14.6 cm, hot-dip galvanised steel, anthracite RAL 7016, frame approx. 30 kg (without decorative plate)</li> </ul> | Decorative plate<br>Weight Set +<br>Decorative plate<br>Weight Set<br>Weight Set +<br>Decorative plate<br>Weight Set + | 350 01 113 620<br>350 01 110 500<br>350 01 113 710<br>350 01 113 720<br>350 01 109 475<br>350 01 103 000<br>350 01 103 100<br>350 01 113 810<br>350 01 113 820                  |