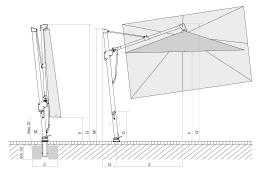

| Nominal<br>size | Lateral<br>distance | Mast Ø         | Area<br>covered | Crank<br>height | Height<br>closed | Clear<br>headroom | Tolerance<br>clear<br>headroom | height/                        | Height of<br>mast | Overhang<br>at the<br>back | Length of<br>free-arm |       | Minimum<br>weight for<br>base |             |
|-----------------|---------------------|----------------|-----------------|-----------------|------------------|-------------------|--------------------------------|--------------------------------|-------------------|----------------------------|-----------------------|-------|-------------------------------|-------------|
| cm              | cm                  | cm             | m²              | cm              | cm               | cm                | cm                             | cm                             | cm                | cm                         | cm                    | cm    | kg                            | km/h (Bft.) |
| A               | AS                  | M <sup>1</sup> | В               | D               | E                | F                 |                                | G <sup>1</sup> /G <sup>2</sup> | M <sup>2</sup>    | N                          | Z                     | С     |                               |             |
| Ø 350           | 325                 | 6.6×9.5        | 9.6             | 69              | 90               | 205               | 9.1                            | 285/285                        | 275               | 33                         | 165                   | 60×60 | 120                           | 45 (6)      |
| Ø 400           | 370                 | 6.6×9.5        | 12.6            | 69              | 85               | 210               | 9.2                            | 300/295                        | 275               | 33                         | 185                   | 60×60 | 180                           | 35 (5)      |
| 300×300         | -                   | 6.6×9.5        | 9               | 69              | 55               | 215               | 9.3                            | 285/285                        | 275               | 33                         | 165                   | 60×60 | 120                           | 45 (6)      |
| 350×350         | -                   | 6.6×9.5        | 12.2            | 69              | 40               | 215               | 9.3                            | 300/295                        | 275               | 33                         | 185                   | 60×60 | 180                           | 35 (5)      |
| 400×300         | -                   | 6.6×9.5        | 12              | 69              | 35               | 210               | 9.2                            | 300/295                        | 275               | 33                         | 185                   | 60×60 | 180                           | 35 (5)      |

The listed measures represent extrapolated average values that may be slightly different on the product ( $\pm 2\% \pm 5$  cm).

The height dimensions are based on the ground socket M4. With the base M4, 120 kg these vary by plus 11.5 cm and with the base M4, 180 kg by plus 15.5 cm. The max. wind speed limits as per our separate sheet apply only if the parasol canopy is in a horizontal position and if there is a fix ground anchorage. A base with the specified minimum weight is not sufficient.