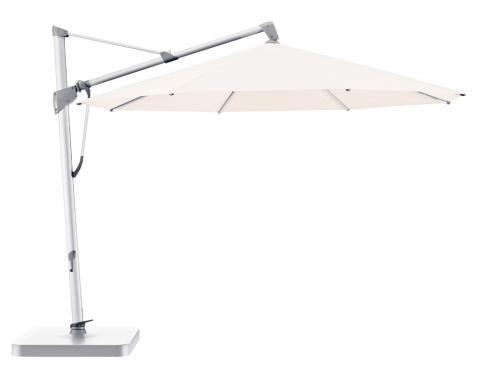

## SOMBRANO® S⁺

The flagship parasol

## SOMBRANO<sup>®</sup> S<sup>+</sup>

> 98 %

| Frame                  | 8 parts                                                                                 |
|------------------------|-----------------------------------------------------------------------------------------|
|                        | Mast profile oval 66 × 95 × 3 mm                                                        |
|                        | Crank drive for opening and closing                                                     |
|                        | Roof pitch in both directions up to 54° using a comfort crank                           |
|                        | Ball-bearing turnable base with pedal for 360° rotation                                 |
|                        | Crank housing, trolley, support arm guide and head made from die-cast aluminium         |
|                        | Screws and rivets made from stainless steel                                             |
|                        | Canopy self-tensing through flexible rib ends                                           |
|                        | Frame roof: round, square, rectangular                                                  |
| Frame colour           | Natural anodised or anthracite powder-coated aluminium                                  |
| Canopy                 | Fabric Quality 5: polyacrylic, 300 g/m², UV protection > 98 %                           |
|                        | Fabric Quality 4: polyester, 250 g/m², UV protection > 98 %                             |
|                        | Fabric Quality 2: polyester, 220 g/m², UV protection > 98 %, (Only in anthracite frame) |
| Flounce                | Only available without                                                                  |
| Protective cover       | Included in delivery                                                                    |
| Electrical accessories | Osyrion Spot LED with integrated battery pack                                           |