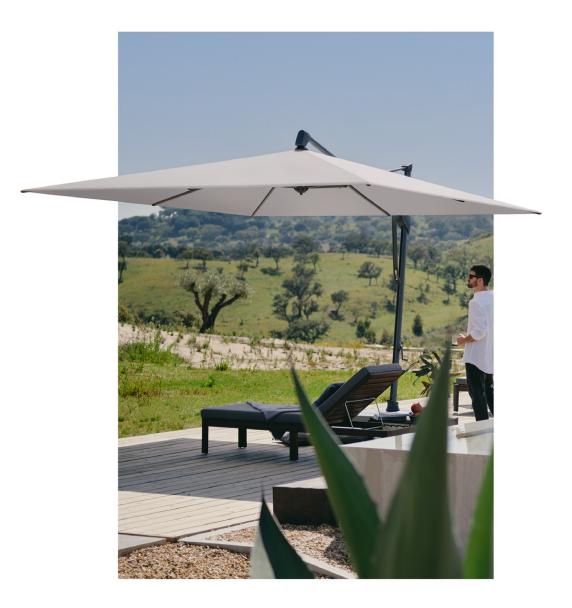

## SOMBRANO® S⁺

The flagship parasol

## SOMBRANO<sup>®</sup> S<sup>+</sup>

> 98 %

| Frame                  | 8 parts                                                                                 |
|------------------------|-----------------------------------------------------------------------------------------|
|                        | Mast profile oval 66 × 95 × 3 mm                                                        |
|                        | Crank drive for opening and closing                                                     |
|                        | Roof pitch in both directions up to 54° using a comfort crank                           |
|                        | Ball-bearing turnable base with pedal for 360° rotation                                 |
|                        | Crank housing, trolley, support arm guide and head made from die-cast aluminium         |
|                        | Screws and rivets made from stainless steel                                             |
|                        | Canopy self-tensing through flexible rib ends                                           |
|                        | Frame roof: round, square, rectangular                                                  |
| Frame colour           | Natural anodised or anthracite powder-coated aluminium                                  |
| Canopy                 | Fabric Quality 5: polyacrylic, 300 g/m², UV protection > 98 %                           |
|                        | Fabric Quality 4: polyester, 250 g/m², UV protection > 98 %                             |
|                        | Fabric Quality 2: polyester, 220 g/m², UV protection > 98 %, (Only in anthracite frame) |
| Flounce                | Only available without                                                                  |
| Protective cover       | Included in delivery                                                                    |
| Electrical accessories | Osyrion Spot LED with integrated battery pack                                           |