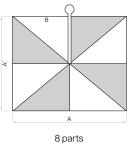

## Assortment

| Nominal size<br>without flounce | Number of<br>ribs | Order no.<br>Frame<br>anodised natural | Order no.<br>Frame<br>anthracite |
|---------------------------------|-------------------|----------------------------------------|----------------------------------|
| cm                              |                   |                                        |                                  |
| Ø 350                           | 8 parts           | 085 00 350 171                         | 085 00 350 301                   |
| Ø 400                           | 8 parts           | 085 00 400 171                         | 085 00 400 301                   |
| 300×300                         | 8 parts           | 085 00 310 171                         | 085 00 310 301                   |
| 350×350                         | 8 parts           | 085 00 351 171                         | 085 00 351 301                   |
|                                 |                   |                                        |                                  |
| 400×300                         | 8 parts           | 085 00 402 171                         | 085 00 402 301                   |

| Nominal<br>size | Lateral<br>distance | Mast Ø         | Area<br>covered | Crank<br>height | Height<br>closed | Clear<br>headroom | Tolerance<br>clear<br>headroom | height/                        | Height of<br>mast | Overhang<br>at the<br>back | Length of<br>free-arm |       | Minimum<br>weight for<br>base |             |
|-----------------|---------------------|----------------|-----------------|-----------------|------------------|-------------------|--------------------------------|--------------------------------|-------------------|----------------------------|-----------------------|-------|-------------------------------|-------------|
| cm              | cm                  | cm             | m²              | cm              | cm               | cm                | cm                             | cm                             | cm                | cm                         | cm                    | cm    | kg                            | km/h (Bft.) |
| A               | AS                  | M <sup>1</sup> | В               | D               | E                | F                 |                                | G <sup>1</sup> /G <sup>2</sup> | M <sup>2</sup>    | N                          | Z                     | С     |                               |             |
| Ø 350           | 325                 | 6.6×9.5        | 9.6             | 69              | 90               | 205               | 9.1                            | 285/285                        | 275               | 33                         | 165                   | 60×60 | 120                           | 45 (6)      |
| Ø 400           | 370                 | 6.6×9.5        | 12.6            | 69              | 85               | 210               | 9.2                            | 300/295                        | 275               | 33                         | 185                   | 60×60 | 180                           | 35 (5)      |
| 300×300         | -                   | 6.6×9.5        | 9               | 69              | 55               | 215               | 9.3                            | 285/285                        | 275               | 33                         | 165                   | 60×60 | 120                           | 45 (6)      |
| 350×350         | -                   | 6.6×9.5        | 12.2            | 69              | 40               | 215               | 9.3                            | 300/295                        | 275               | 33                         | 185                   | 60×60 | 180                           | 35 (5)      |
| 400×300         | -                   | 6.6×9.5        | 12              | 69              | 35               | 210               | 9.2                            | 300/295                        | 275               | 33                         | 185                   | 60×60 | 180                           | 35 (5)      |