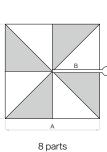

## Assortment

| Nominal size<br>without flounce | Number of<br>ribs | Order no.<br>Frame<br>anodised natural | Order no.<br>Frame<br>anthracite |
|---------------------------------|-------------------|----------------------------------------|----------------------------------|
| cm                              |                   |                                        |                                  |
| Ø 350                           | 8 parts           | 085 00 350 171                         | 085 00 350 301                   |
| Ø 400                           | 8 parts           | 085 00 400 171                         | 085 00 400 301                   |
| 300×300                         | 8 parts           | 085 00 310 171                         | 085 00 310 301                   |
| 350×350                         | 8 parts           | 085 00 351 171                         | 085 00 351 301                   |
|                                 |                   |                                        |                                  |
| 400×300                         | 8 parts           | 085 00 402 171                         | 085 00 402 301                   |

| Nominal<br>size | Lateral<br>distance | Mast Ø         | Area<br>covered | Crank<br>height | Height<br>closed | Clear<br>headroom | Tolerance<br>clear<br>headroom | height/                        | Height of<br>mast | Overhang<br>at the<br>back | Length of<br>free-arm |       | Minimum<br>weight for<br>base |             |
|-----------------|---------------------|----------------|-----------------|-----------------|------------------|-------------------|--------------------------------|--------------------------------|-------------------|----------------------------|-----------------------|-------|-------------------------------|-------------|
| cm              | cm                  | cm             | m²              | cm              | cm               | cm                | cm                             | cm                             | cm                | cm                         | cm                    | cm    | kg                            | km/h (Bft.) |
| A               | AS                  | M <sup>1</sup> | В               | D               | E                | F                 |                                | G <sup>1</sup> /G <sup>2</sup> | M <sup>2</sup>    | N                          | Z                     | С     |                               |             |
| Ø 350           | 325                 | 6.6×9.5        | 9.6             | 69              | 90               | 205               | 9.1                            | 285/285                        | 275               | 33                         | 165                   | 60×60 | 120                           | 45 (6)      |
| Ø 400           | 370                 | 6.6×9.5        | 12.6            | 69              | 85               | 210               | 9.2                            | 300/295                        | 275               | 33                         | 185                   | 60×60 | 180                           | 35 (5)      |
| 300×300         | -                   | 6.6×9.5        | 9               | 69              | 55               | 215               | 9.3                            | 285/285                        | 275               | 33                         | 165                   | 60×60 | 120                           | 45 (6)      |
| 350×350         | -                   | 6.6×9.5        | 12.2            | 69              | 40               | 215               | 9.3                            | 300/295                        | 275               | 33                         | 185                   | 60×60 | 180                           | 35 (5)      |
| 400×300         | -                   | 6.6×9.5        | 12              | 69              | 35               | 210               | 9.2                            | 300/295                        | 275               | 33                         | 185                   | 60×60 | 180                           | 35 (5)      |